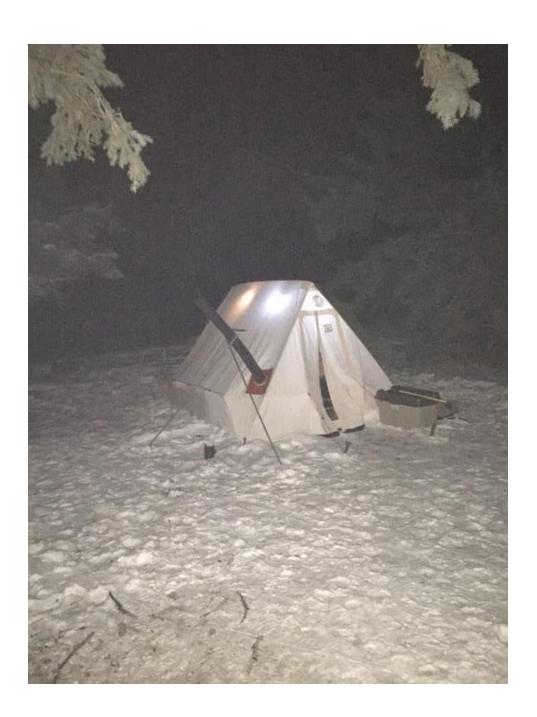

WWC members Di (Scottie), Barb (friendly, quiet dog), Pary, Judy, Bert and Clarke were joined by friends Chris and Selena (Holly) and Jeff and Leanne at Lake Audy for an early winter camp and snowshoe over the November 11<sup>th</sup> weekend. Chris and Selena were out three nights and kindly shared their large "hot tent" for evening socializing. Fellow Paddle Manitoba Board members Jeff and Leanne were out Friday and Saturday before hurrying home to watch the Bombers loose. Clarke set up Friday and returned to Onanole to watch the morning Service and met up with Di, Barb and Pary later Saturday while the Friday nighters were snowshoeing to the dam. Di erected the (aging) Club tent with little assistance and was joined by Barb and on Sunday by Judy. The women (and their two dogs) were helping others the rest of the weekend. Pary shared Clarke's Snowtrekker Saturday and ventured out into his 9 X 9 canvas tent (I recall purchasing the exact model in Woolco in Brandon for \$37.77 in 1973!) to "cold camp" Sunday while Bert gave the spare cot a try. Camp life was good as we enjoyed various treats including eggnog from Onanole "Booze and Screws" (Home Hardware) and fresh baking from Chris and Selena"s portable stove top oven. The washrooms were open, and the biggest challenge was the "wonky" wood!