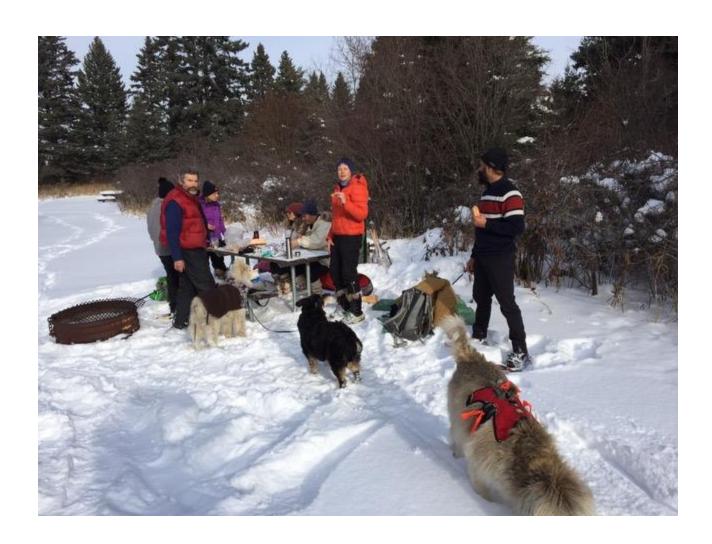

WWC members Di (Scottie), Barb (friendly, quiet dog), Pary, Judy, Bert and Clarke were joined by friends Chris and Selena (Holly) and Jeff and Leanne at Lake Audy for an early winter camp and snowshoe over the November 11<sup>th</sup> weekend. Chris and Selena were out three nights and kindly shared their large "hot tent" for evening socializing. Fellow Paddle Manitoba Board members Jeff and Leanne were out Friday and Saturday before hurrying home to watch the Bombers loose. Clarke set up Friday and returned to Onanole to watch the morning Service and met up with Di, Barb and Pary later Saturday while the Friday nighters were snowshoeing to the dam. Di erected the (aging) Club tent with little assistance and was joined by Barb and on Sunday by Judy. The women (and their two dogs) were helping others the rest of the weekend. Pary shared Clarke's Snowtrekker Saturday and ventured out into his 9 X 9 canvas tent (I recall purchasing the exact model in Woolco in Brandon for \$37.77 in 1973!) to "cold camp" Sunday while Bert gave the spare cot a try. Camp life was good as we enjoyed various treats including eggnog from Onanole "Booze and Screws" (Home Hardware) and fresh baking from Chris and Selena"s portable stove top oven. The washrooms were open, and the biggest challenge was the "wonky" wood!