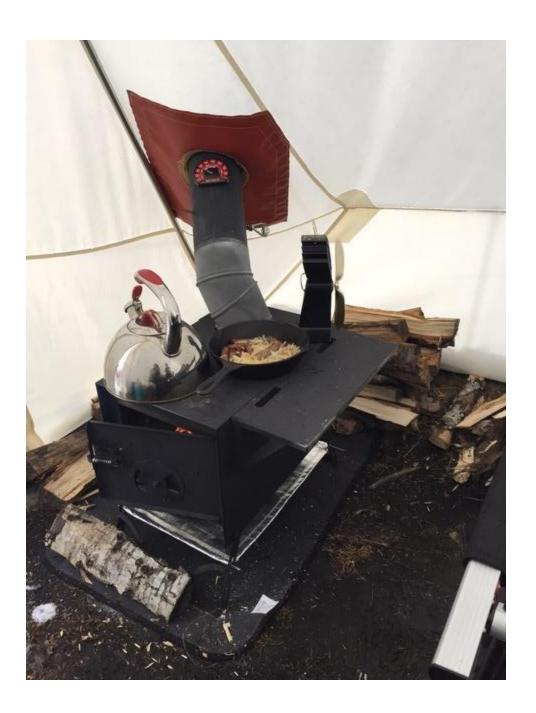

WWC members Di (Scottie), Barb (friendly, quiet dog), Pary, Judy, Bert and Clarke were joined by friends Chris and Selena (Holly) and Jeff and Leanne at Lake Audy for an early winter camp and snowshoe over the November 11<sup>th</sup> weekend. Chris and Selena were out three nights and kindly shared their large "hot tent" for evening socializing. Fellow Paddle Manitoba Board members Jeff and Leanne were out Friday and Saturday before hurrying home to watch the Bombers loose. Clarke set up Friday and returned to Onanole to watch the morning Service and met up with Di, Barb and Pary later Saturday while the Friday nighters were snowshoeing to the dam. Di erected the (aging) Club tent with little assistance and was joined by Barb and on Sunday by Judy. The women (and their two dogs) were helping others the rest of the weekend. Pary shared Clarke's Snowtrekker Saturday and ventured out into his 9 X 9 canvas tent (I recall purchasing the exact model in Woolco in Brandon for \$37.77 in 1973!) to "cold camp" Sunday while Bert gave the spare cot a try. Camp life was good as we enjoyed various treats including eggnog from Onanole "Booze and Screws" (Home Hardware) and fresh baking from Chris and Selena"s portable stove top oven. The washrooms were open, and the biggest challenge was the "wonky" wood!