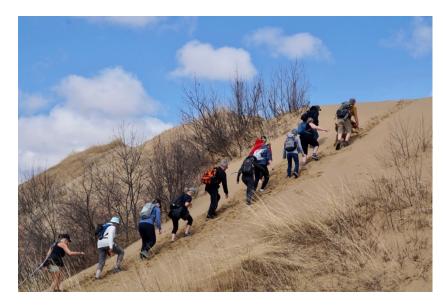

## 7th Annual "Whine & Cheese" Hike Report- Saturday, May 6

Saturday, May 6 was a very windy day, but not too windy to scare off 18 hardy hikers and 1 canine- Steffanie, Ben & Lacy, Judy H, Kari, Patrick, Dennis, Jolene, Karen, Olga, Bert & Judy B, Olwen & James, Cathy, Crystal, Rick, Sue & Agnes (our canine).

The 16-degree temperature with a breeze made for a great hike in the Carberry Sandhills.

Some of our participants were new members, some were long-time (seasoned, not old!) members, and some were just testing the waters to see what our club was all about. We were all on our best behaviour just to show how much we <u>can</u> be, so hopefully they will join our ranks!

In honour of the coronation, James & Sue vied to determine who was in fact the King/Queen of the castle. James was to the top first and offered Sue a hand up, so James may have won the honour.

We had an enjoyable picnic lunch about ½ way, where cheese & chocolate was shared- Rick was excited to find another chocolate lover in our midst by the name of Olga!