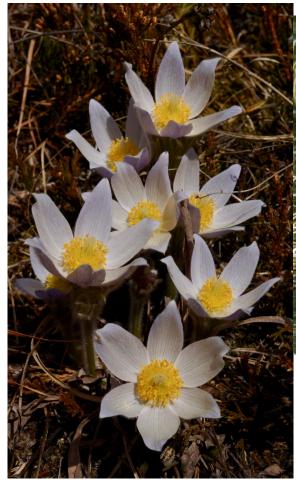

Crocuses (croci?) were just coming into bloom, so we got some great photos of them, as well as 6 turtles sunbathing.

We also saw a most handsome mallard...Rick "knew" it was a male because in the animal kingdom, the males are the best looking. Clearly it doesn't work that way for people.