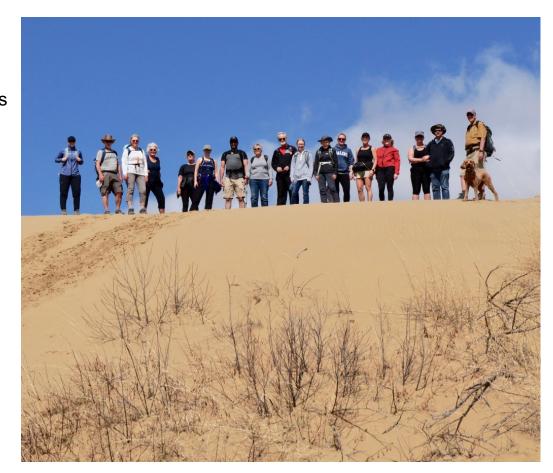

## 7th Annual "Whine & Cheese" Hike Report- Saturday, May 6

Saturday, May 6 was a very windy day, but not too windy to scare off 18 hardy hikers and 1 canine- Steffanie, Ben & Lacy, Judy H, Kari, Patrick, Dennis, Jolene, Karen, Olga, Bert & Judy B, Olwen & James, Cathy, Crystal, Rick, Sue & Agnes (our canine).

The 16-degree temperature with a breeze made for a great hike in the Carberry Sandhills.

Some of our participants were new members, some were long-time (seasoned, not old!) members, and some were just testing the waters to see what our club was all about. We were all on our best behaviour just to show how much we <u>can</u> be, so hopefully they will join our ranks!