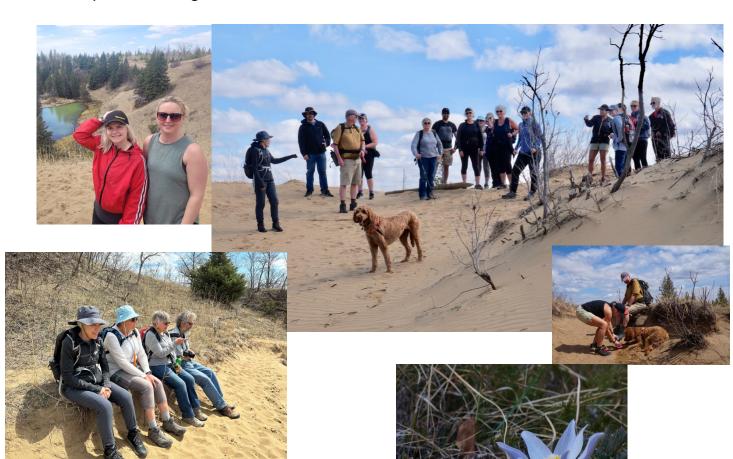

## 7th Annual "Whine & Cheese" Hike Report- Saturday, May 6

Saturday, May 6 was a very windy day, but not too windy to scare off 18 hardy hikers and 1 canine- Steffanie, Ben & Lacy, Judy H, Kari, Patrick, Dennis, Jolene, Karen, Olga, Bert & Judy B, Olwen & James, Cathy, Crystal, Rick, Sue & Agnes (our canine).

The 16-degree temperature with a breeze made for a great hike in the Carberry Sandhills.

Some of our participants were new members, some were long-time (seasoned, not old!) members, and some were just testing the waters to see what our club was all about. We were all on our best behaviour just to show how much we <u>can</u> be, so hopefully they will join our ranks!

Crocuses (croci?) were just coming into bloom, so we got some great photos of them, as well as 6 turtles sunbathing.

We also saw a most handsome mallard...Rick "knew" it was a male because in the animal kingdom, the males are the best looking. Clearly it doesn't work that way for people.