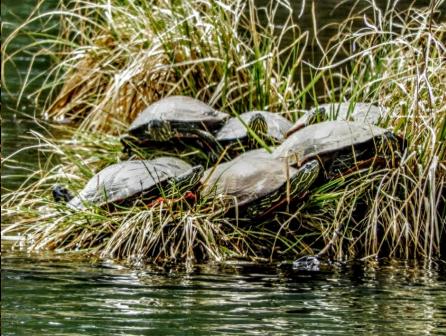

Crocuses (croci?) were just coming into bloom, so we got some great photos of them, as well as 6 turtles sunbathing.

We also saw a most handsome mallard...Rick "knew" it was a male because in the animal kingdom, the males are the best looking. Clearly it doesn't work that way for people.